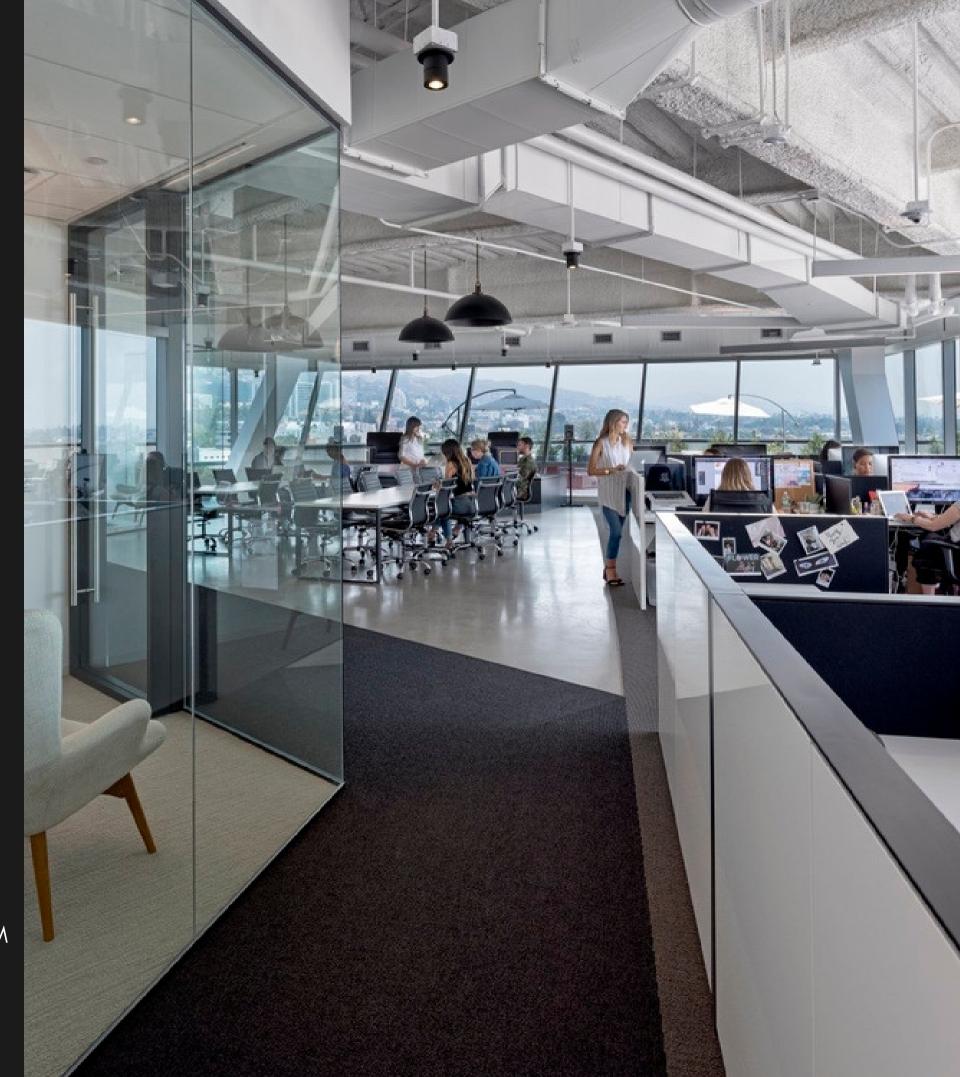

## About us

Coveted for its ideal location, generous floor plans, exceptional amenities and professional management, Pacific Design Center is the choice location for showroom and office space.

The Red Building has been designed to exceed the expectations of the most demanding clients offering 400,000 square feet of world class office space in two towers atop eight levels of convenient parking in the heart of West Hollywood.

The 750,000 square-foot blue building revolutionized LA's design industry. Tansformed by the iconic Green and Red, it now connects top-tier design, art, media and entertainment brands.