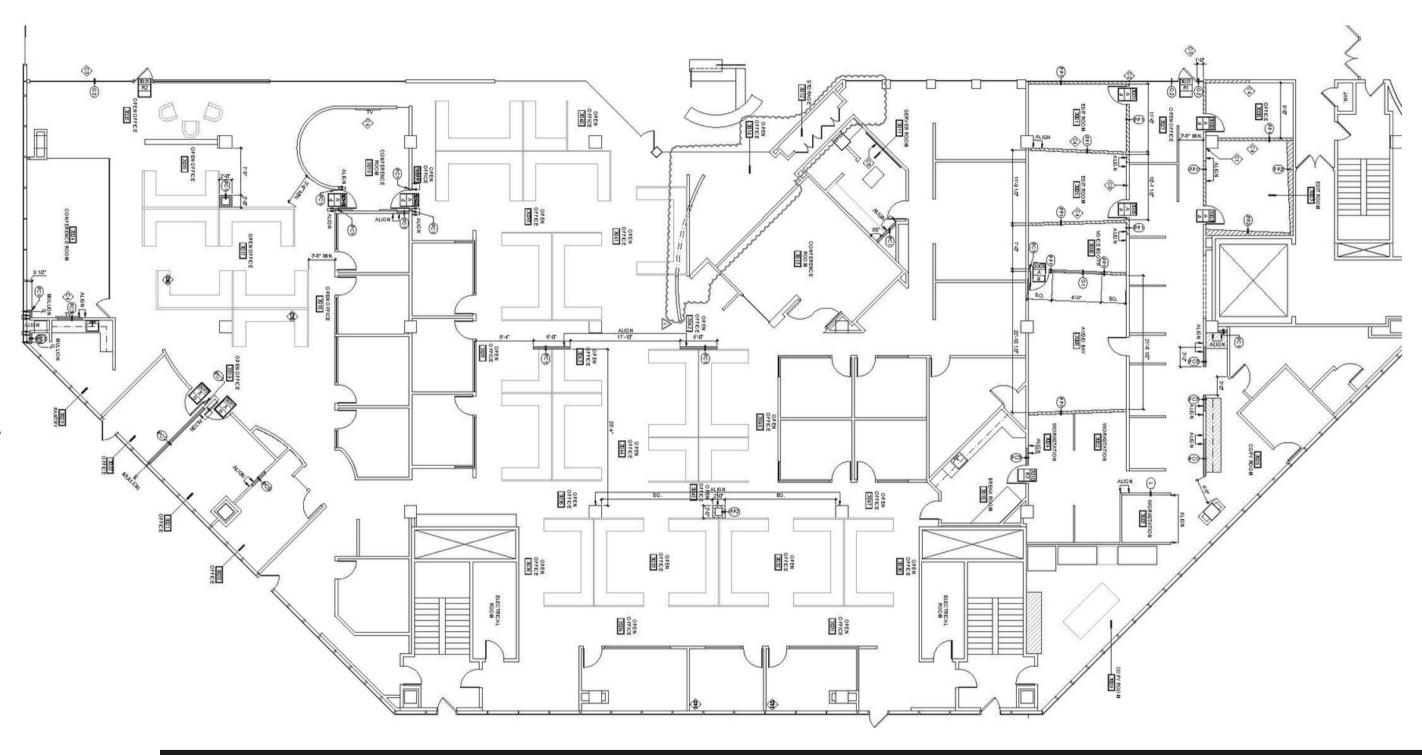

#### **Fourth Floor Blue**

- ✓One of the only full-floor offerings at 125,000 RSF
- ✓ Located in the epicenter of prime West Hollywood
- ✓ Direct access to freight elevators and loading docks
- ✓ Loading dock storage available for distribution needs
- Easy access to parking lot and Melrose Avenue

#### 10th Floor Red

- ✓ Class A office
- Floor to ceiling glass
- ✓ VIP executive elevator
- $\sqrt{24/7}$  security
- ✓ Direct parking and valet access

#### **Third Floor Green**

- Fully built out creative office space
- ✓ Approx. 19,696 RSF total
- √ Space is divisible
- ✓ Direct access to multiple outdoor patios
- ✓ Direct access to parking lot