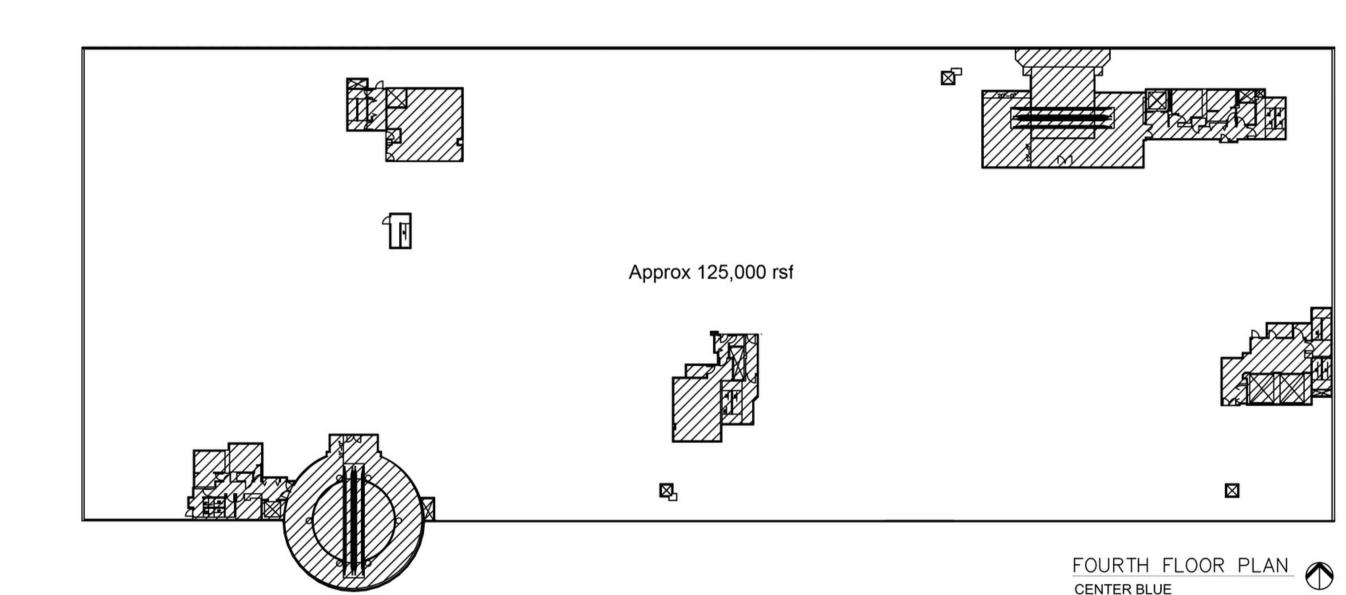

#### **Fourth Floor Blue**

- ✓One of the only full-floor offerings at 125,000 RSF
- ✓ Located in the epicenter of prime West Hollywood
- ✓ Direct access to freight elevators and loading docks
- ✓ Loading dock storage available for distribution needs
- Easy access to parking lot and Melrose Avenue