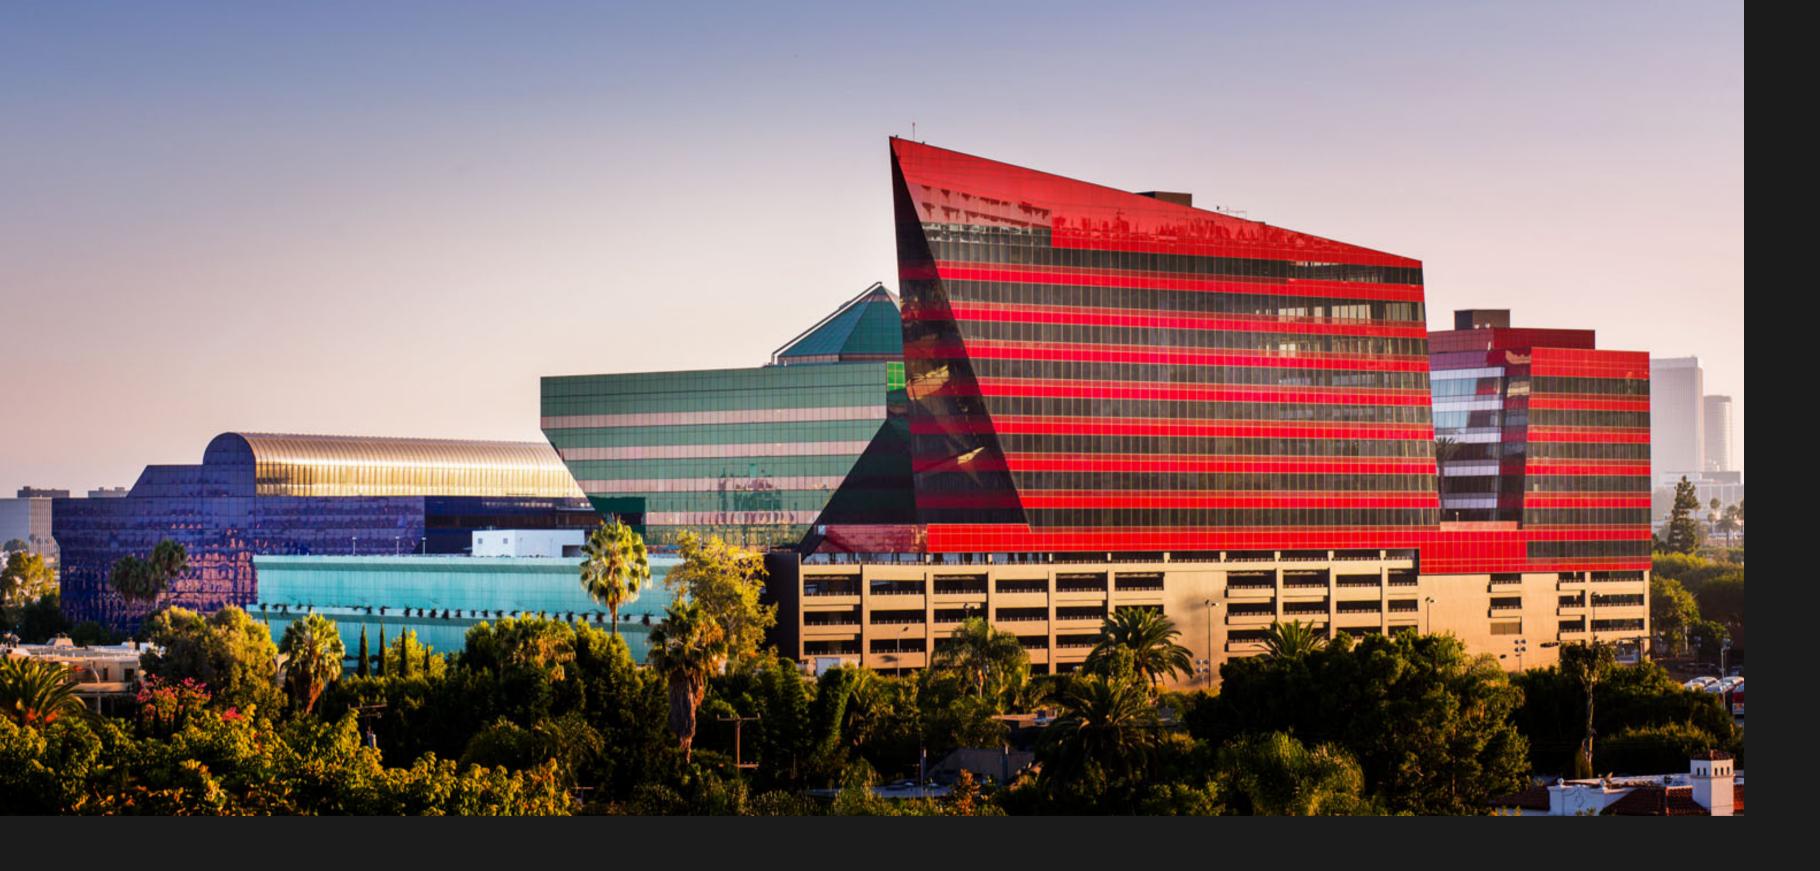

## About us

Coveted for its ideal location, generous floor plans, exceptional amenities and professional management, Pacific Design Center is the choice location for showroom and office space.

The Red Building has been designed to exceed the expectations of the most demanding clients offering 400,000 square feet of world class office space in two towers atop eight levels of convenient parking in the heart of West Hollywood.

The 750,000 square-foot blue building revolutionized LA's design industry. Tansformed by the iconic Green and Red, it now connects top-tier design, art, media and entertainment brands.

#### Campus Amenities

On-site Silver Screen theatre, Conference Center, Fitness Center, Outdoor amphitheater & multiple dining options.

14-acre cutting-edge architectural environment designed by renowned architect Cesar Pelli.

Dynamic and flowing architecture creates an open and light-filled interior and delivers a powerful and dramatic statement on the exterior.