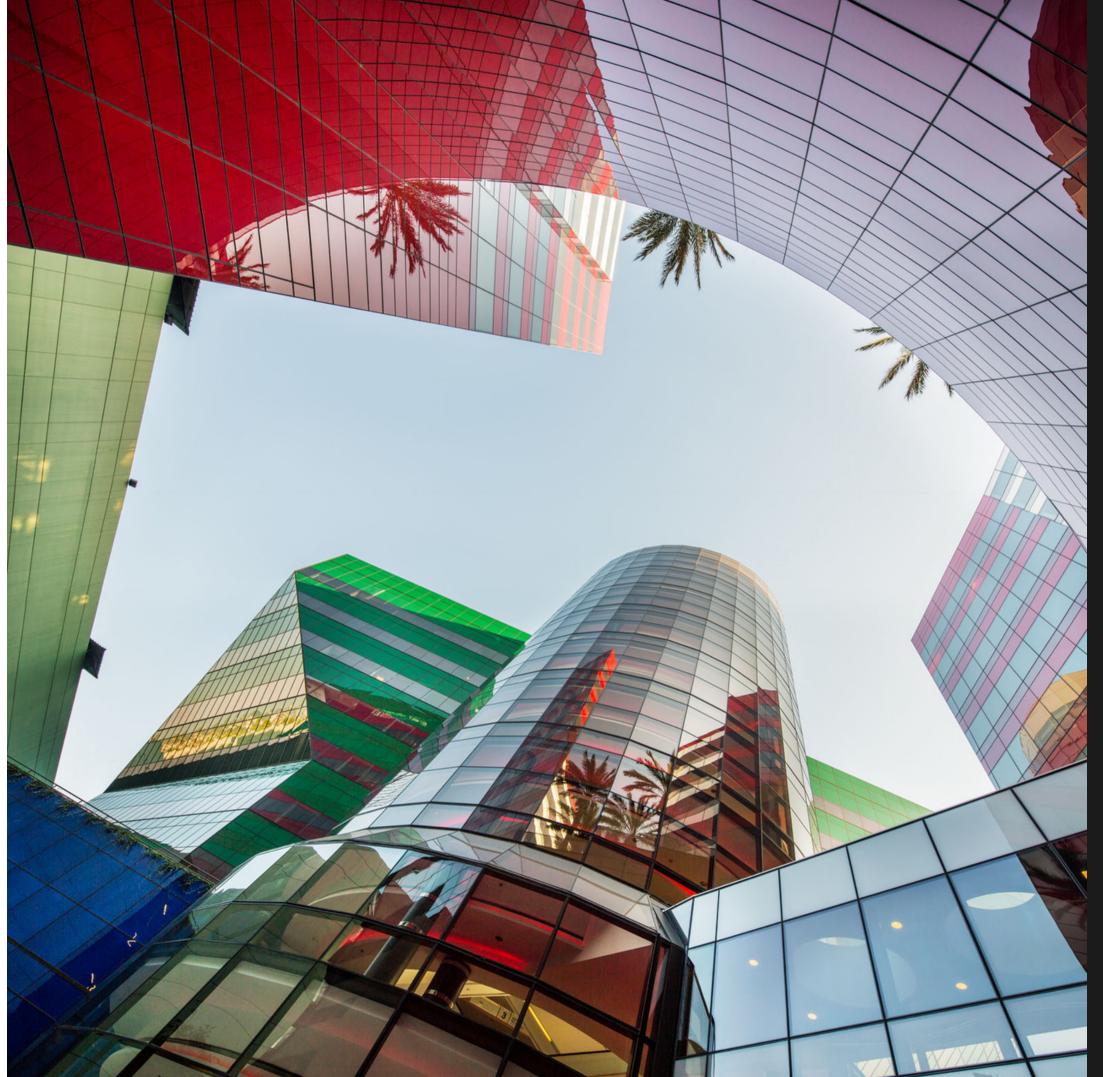

## About us

Coveted for its ideal location, generous floor plans, exceptional amenities and professional management, Pacific Design Center is the choice location for showroom and office space.

The Red Building has been designed to exceed the expectations of the most demanding clients offering 400,000 square feet of world class office space in two towers atop eight levels of convenient parking in the heart of West Hollywood.

The 750,000 square-foot blue building revolutionized LA's design industry. Tansformed by the iconic Green and Red, it now connects top-tier design, art, media and entertainment brands.

Dynamic and flowing architecture creates an open and light-filled interior and delivers a powerful and dramatic statement on the exterior.