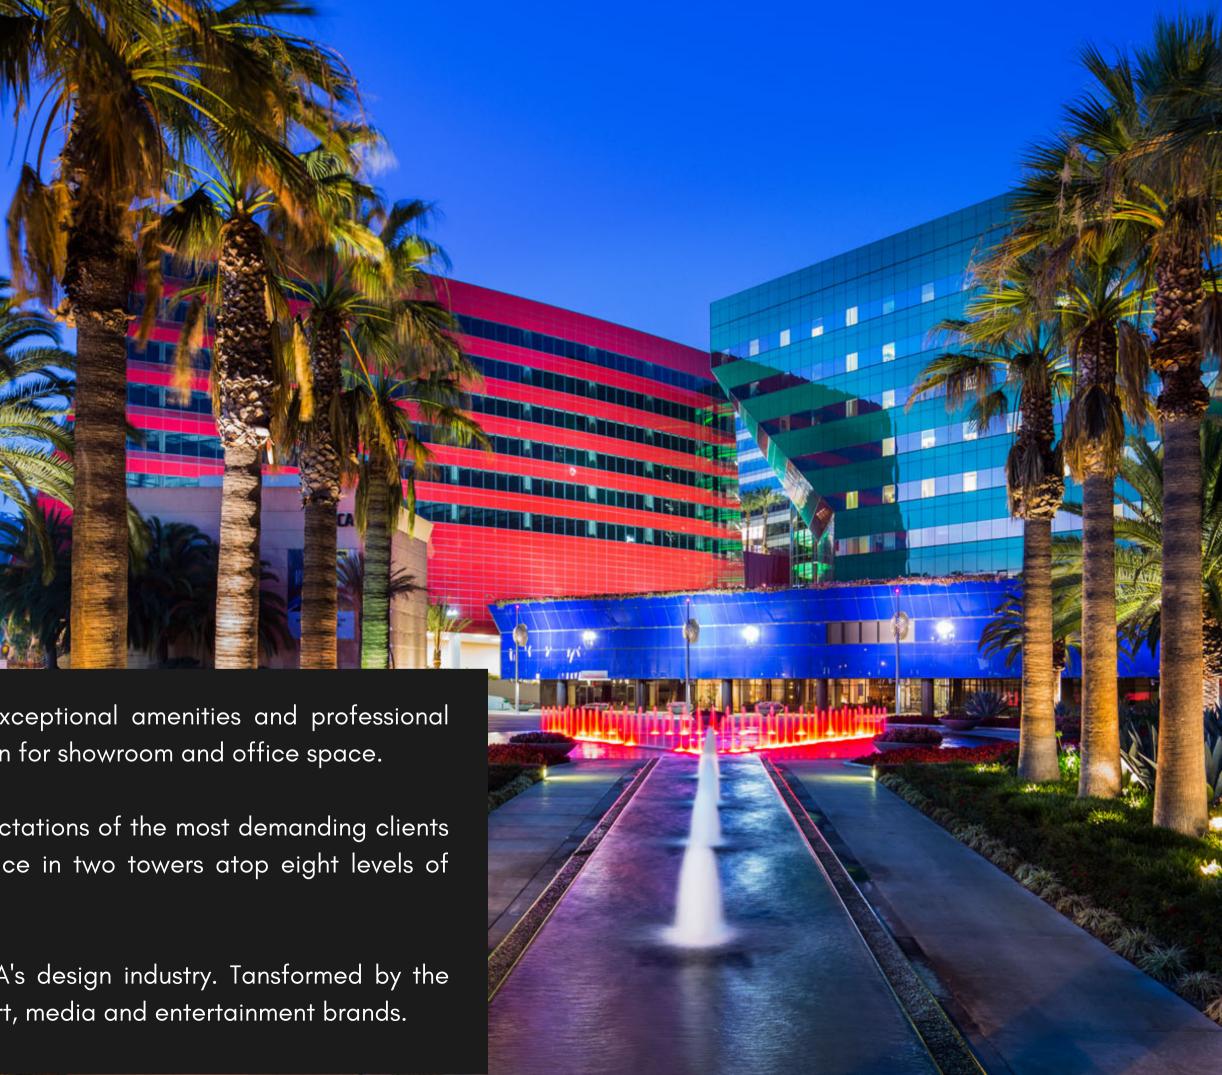

## About us

Coveted for its ideal location, generous floor plans, exceptional amenities and professional management, Pacific Design Center is the choice location for showroom and office space.

The Red Building has been designed to exceed the expectations of the most demanding clients offering 400,000 square feet of world class office space in two towers atop eight levels of convenient parking in the heart of West Hollywood.

The 750,000 square-foot blue building revolutionized LA's design industry. Tansformed by the iconic Green and Red, it now connects top-tier design, art, media and entertainment brands.

#### Campus Amenities

On-site Silver Screen theatre, Conference Center, Fitness Center, Outdoor amphitheater & multiple dining options.

14-acre cutting-edge architectural environment designed by renowned architect Cesar Pelli.