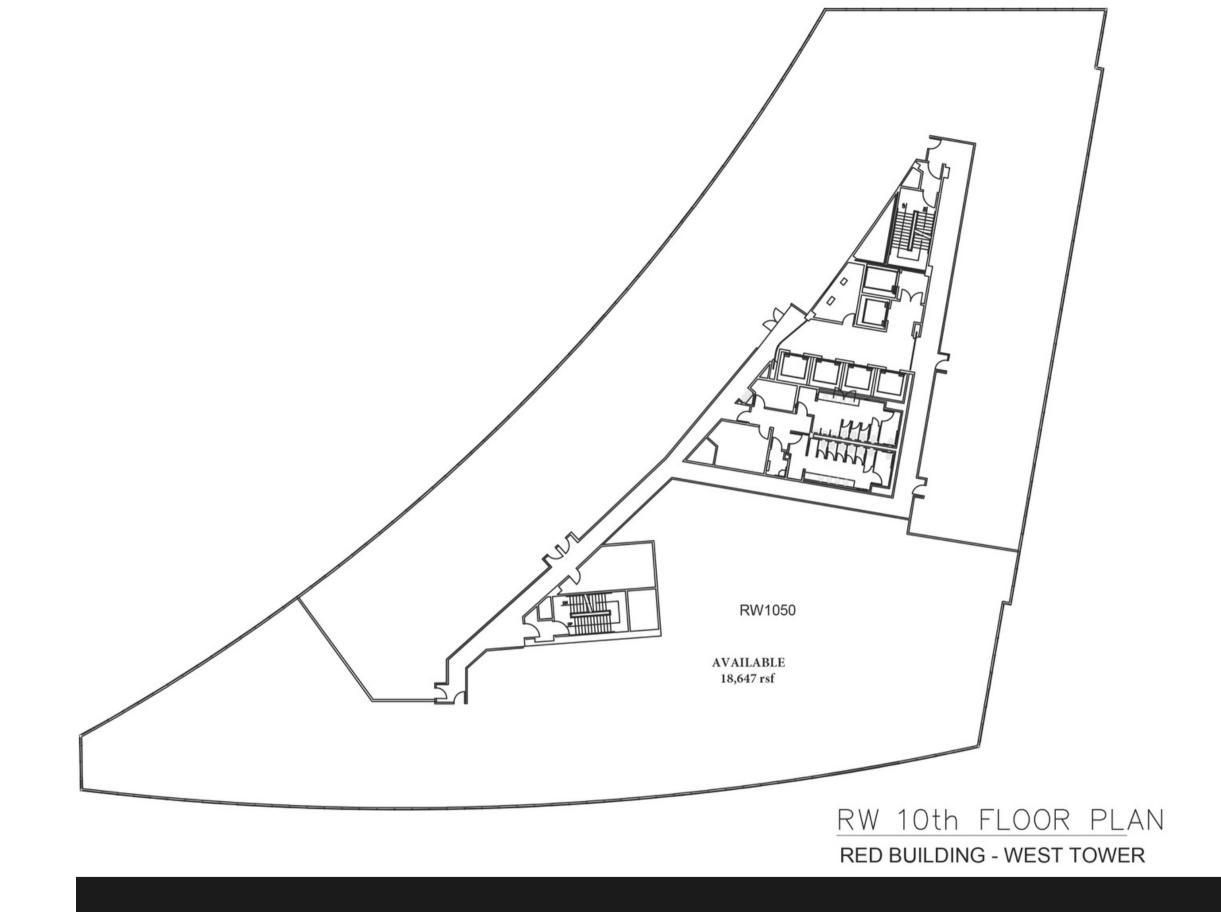

#### 10th Floor Red

- ✓ Class A office
- Floor to ceiling glass
- ✓ VIP executive elevator
- $\sqrt{24/7}$  security
- ✓ Direct parking and valet access