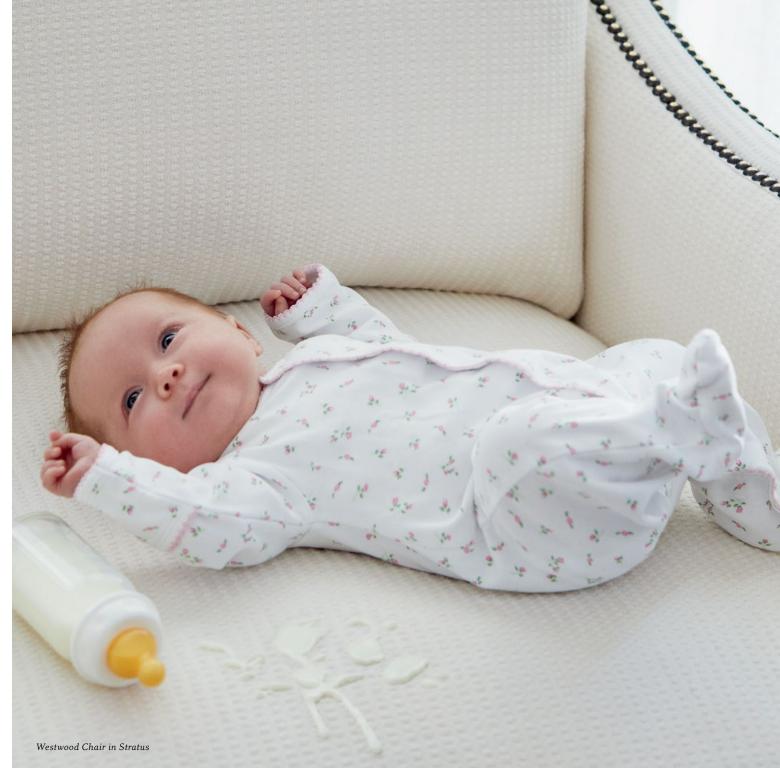

STRATUS 6 colorways This geometric woven is lush with open white ground and evokes a sense of calm, like the comforting feeling of watching Stratus clouds pass by.