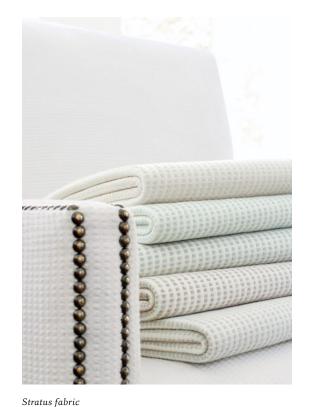

STRATUS 6 colorways This geometric woven is lush with open white ground and evokes a sense of calm, like the comforting feeling of watching Stratus clouds pass by.