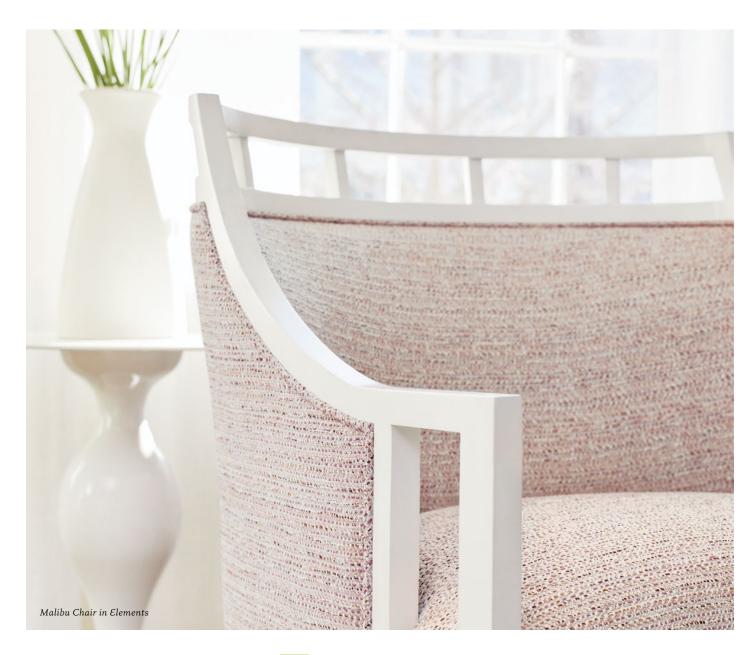

| 101  | 100 | The   | 100    | - Alak | 10    |
| [1]  | 讀   | 100   | 100  | 雷   |       | (1988) | -      | 188   |
| 108  | 158 |       |      |     | 商     |        | Red.   |       |
|      |     |       |      |     |       |        |        |       |

STRATUS 6 colorways This geometric woven is lush with open white ground and evokes a sense of calm, like the comforting feeling of watching Stratus clouds pass by.







#### CASCADE 18 colorways

Cascade is our longest color line in the collection and features a subtle basket weave design, creating a meditative guality with movement.



#### DUNE 11 colorways

Dune is named after the natural hills that are formed by wind or sand, The hand of the chenille is soft and luxurious with a soothing ripple design evocative of ocean waves.



# **THIBAUT**<sub>®</sub>

WALLPAPER FABRIC FURNITURE thibautdesign.com US: 800 223 0704 UK: +44(0)20 7737 6555