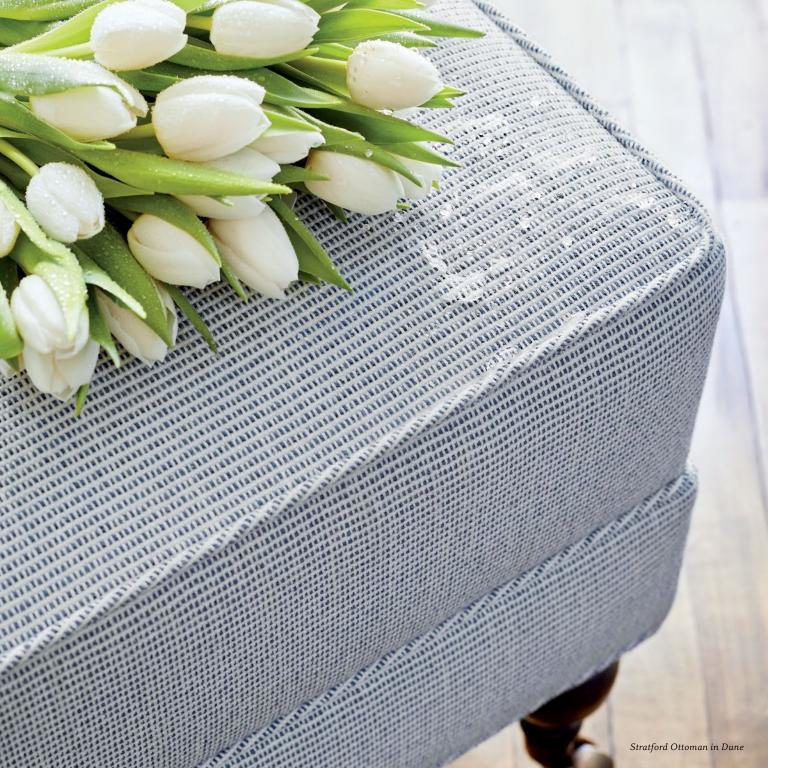

#### DUNE 11 colorways

Dune is named after the natural hills that are formed by wind or sand, The hand of the chenille is soft and luxurious with a soothing ripple design evocative of ocean waves.