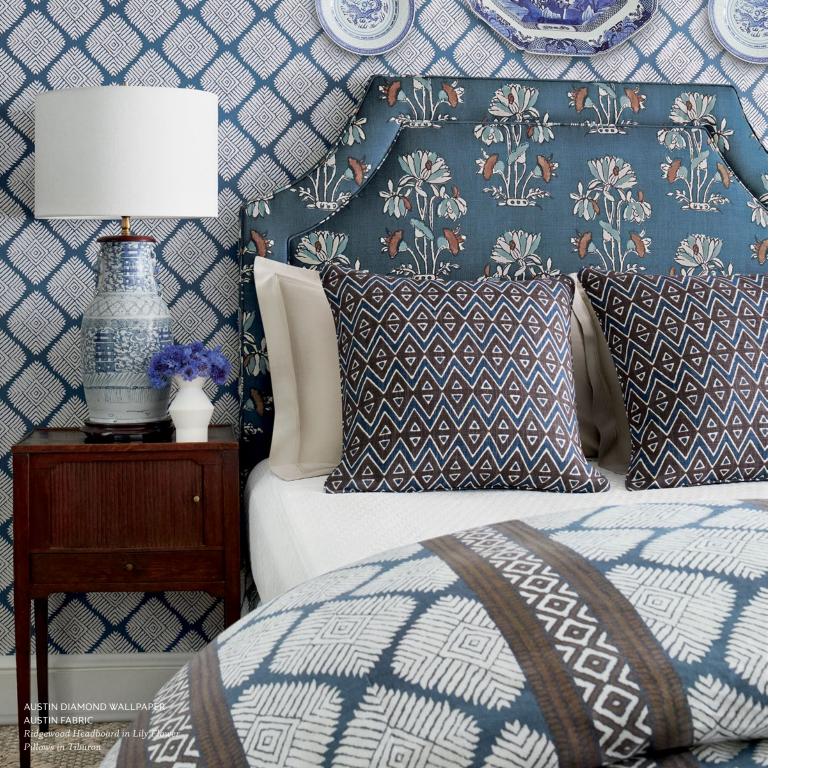

## Wide open spaces, welcome and warm

MOAB WEAVE WALLCOVERING

on the left: RIO GRANDE FABRIC

TIBURON WALLPAPER

Bellwood Bench in Tulum Appliqué Pillows in Lily Flower & Tiburon Austin fabric

LILY FLOWER WALLPAPER & FABRIC Mayfair Chair in Tiburon Pillows in Reno Stripe Embroidery, High Plains & Austin

RIO GRANDE fabric

TULUM TULUM APPLIQUÉ wallpaper & fabric

MOAB WEAVE wallcovering

RENO STRIPE wallpaper

RENO STRIPE EMBROIDERY fabric

AUSTIN DIAMOND wallpaper

AUSTIN fabric

BOZEMAN STRIPE wallcovering