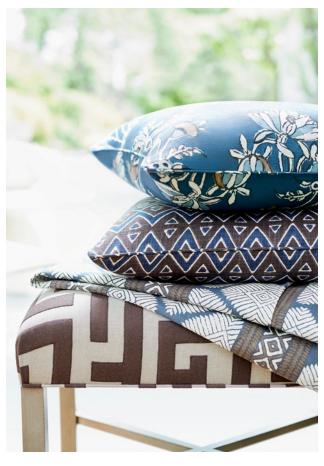

## Wide open spaces, welcome and warm

MOAB WEAVE WALLCOVERING

on the left: RIO GRANDE FABRIC

TIBURON WALLPAPER

Bellwood Bench in Tulum Appliqué Pillows in Lily Flower & Tiburon Austin fabric

LILY FLOWER WALLPAPER & FABRIC Mayfair Chair in Tiburon Pillows in Reno Stripe Embroidery, High Plains & Austin

RIO GRANDE fabric

TULUM TULUM APPLIQUÉ wallpaper & fabric

MOAB WEAVE wallcovering

RENO STRIPE wallpaper

RENO STRIPE EMBROIDERY fabric

AUSTIN DIAMOND wallpaper

AUSTIN fabric

BOZEMAN STRIPE wallcovering