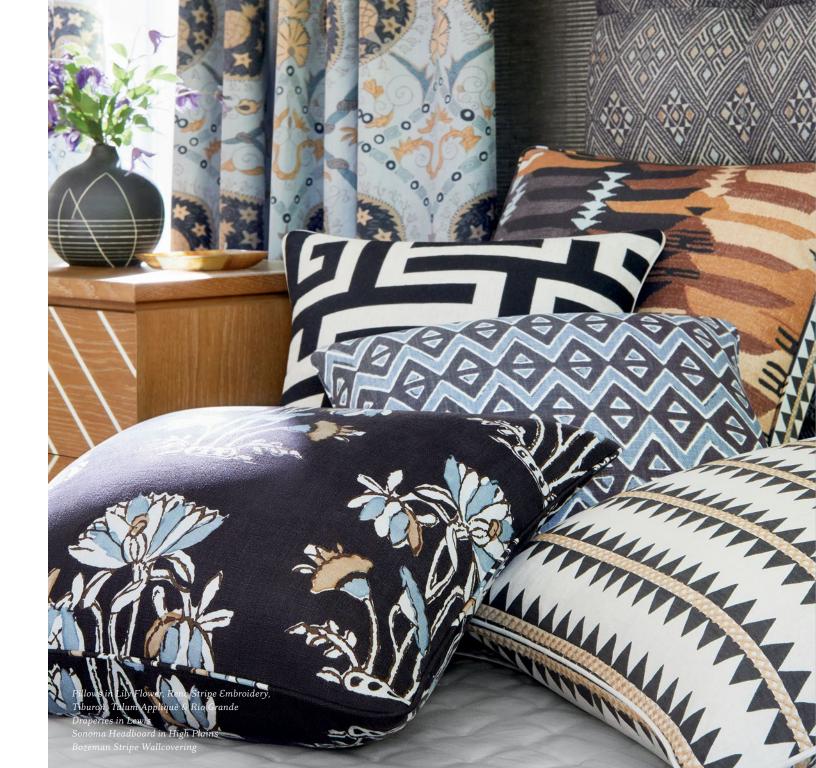

## Wide open spaces, welcome and warm

MOAB WEAVE WALLCOVERING

on the left: RIO GRANDE FABRIC

TIBURON WALLPAPER

Bellwood Bench in Tulum Appliqué Pillows in Lily Flower & Tiburon Austin fabric

LILY FLOWER WALLPAPER & FABRIC Mayfair Chair in Tiburon Pillows in Reno Stripe Embroidery, High Plains & Austin

## Mesa Patterns

Visit us at thibautdesign.com to see all the available colorways in this collection

HIGH PLAINS wallpaper & fabric

LEWIS wallpaper & fabric

LILY FLOWER wallpaper & fabric

TIBURON wallpaper & fabric

RIO GRANDE fabric

TULUM TULUM APPLIQUÉ wallpaper & fabric

MOAB WEAVE wallcovering

RENO STRIPE wallpaper

RENO STRIPE EMBROIDERY fabric

AUSTIN DIAMOND wallpaper

AUSTIN fabric

BOZEMAN STRIPE wallcovering