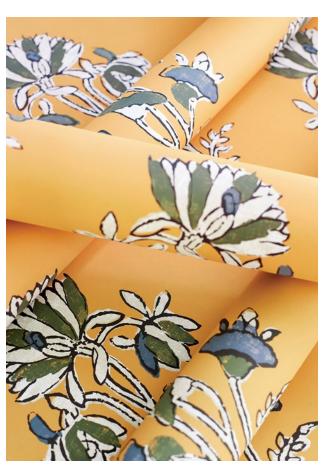

## Wide open spaces, welcome and warm



MOAB WEAVE WALLCOVERING

on the left: RIO GRANDE FABRIC







TIBURON WALLPAPER



Bellwood Bench in Tulum Appliqué Pillows in Lily Flower & Tiburon Austin fabric



LILY FLOWER WALLPAPER & FABRIC Mayfair Chair in Tiburon Pillows in Reno Stripe Embroidery, High Plains & Austin



LILY FLOWER WALLPAPER



## Mesa Patterns

Visit us at thibautdesign.com to see all the available colorways in this collection



HIGH PLAINS wallpaper & fabric



LEWIS wallpaper & fabric



LILY FLOWER wallpaper & fabric



TIBURON wallpaper & fabric



RIO GRANDE fabric



TULUM TULUM APPLIQUÉ wallpaper & fabric



MOAB WEAVE wallcovering



RENO STRIPE wallpaper



RENO STRIPE EMBROIDERY fabric



AUSTIN DIAMOND wallpaper



AUSTIN fabric



BOZEMAN STRIPE wallcovering



MARLBOROUGH DOWNS wallpaper



## **THIBAUT**®

WALLPAPER FABRIC FURNITURE

thibautdesign.com US: 800 223 0704 UK: +44(0)20 7737 6555