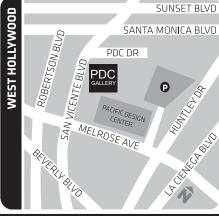

## DIRECTIONS AND PARKING INFORMATION FOR PACIFIC DESIGN CENTER GALLERY

8687 Melrose Avenue, West Hollywood, CA 90069

## METROLINK Visit metro.net to plan your route.

**PARKING** Metered street parking is generally available. The parking garage entrance for Pacific Design Center is located on Melrose Avenue, just east of San Vicente Boulevard.

| FREEWAY DRIVING DIRECTIONS TO THE PACIFIC DESIGN CENTER LOT                                                                                                                                                                                                                                                                                                                                                                                                                                                        |                                                                                                                                                                                                                                                                                                                                                                                                                                                                                                                    | SURFACE STREET DIRECTIONS TO<br>THE PACIFIC DESIGN CENTER LOT                                                                                                                                                                                                                                                                                                                                                                                                                                                                                                                                                                                                                                                                                                                                                                                                                                                                                                                                            |
|--------------------------------------------------------------------------------------------------------------------------------------------------------------------------------------------------------------------------------------------------------------------------------------------------------------------------------------------------------------------------------------------------------------------------------------------------------------------------------------------------------------------|--------------------------------------------------------------------------------------------------------------------------------------------------------------------------------------------------------------------------------------------------------------------------------------------------------------------------------------------------------------------------------------------------------------------------------------------------------------------------------------------------------------------|----------------------------------------------------------------------------------------------------------------------------------------------------------------------------------------------------------------------------------------------------------------------------------------------------------------------------------------------------------------------------------------------------------------------------------------------------------------------------------------------------------------------------------------------------------------------------------------------------------------------------------------------------------------------------------------------------------------------------------------------------------------------------------------------------------------------------------------------------------------------------------------------------------------------------------------------------------------------------------------------------------|
| <ul> <li>From West Los Angeles</li> <li>1. Take the Santa Monica (10) Freeway east.</li> <li>2. Exit on Robertson Boulevard and go north.</li> <li>3. Turn right on Melrose Avenue.</li> <li>4. Turn left into the Pacific Design Center parking garage.</li> </ul>                                                                                                                                                                                                                                                | <ol> <li>From Orange County</li> <li>1. Take the Santa Ana 5 Freeway north.</li> <li>2. Take the Hollywood (101) Freeway north.</li> <li>3. Exit west on Melrose Avenue.</li> <li>4. Turn right into the Pacific Design Center parking garage.</li> </ol>                                                                                                                                                                                                                                                          | <ul> <li>From Downtown Los Angeles</li> <li>1. Take 1st Street heading west.</li> <li>2. 1st street will merge with Beverly Boulevard<br/>at Virgil Avenue.</li> <li>3. Continue west on Beverly Boulevard.</li> <li>4. Turn right on San Vincente Boulevard.</li> <li>5. Turn right on Melrose Avenue.</li> <li>6. Turn left into the Pacific Design Center<br/>parking garage.</li> <li>From West Los Angeles</li> <li>1. Take Wilshire Boulevard.</li> <li>2. Continue northeast onto<br/>Santa Monica Boulevard.</li> <li>3. Turn right on San Vincente Boulevard.</li> <li>4. Turn left on San Vincente Boulevard.</li> <li>3. Turn right on San Vincente Boulevard.</li> <li>4. Turn left on Melrose Avenue.</li> <li>5. Turn left into the Pacific Design Center<br/>parking garage.</li> <li>From South Los Angeles</li> <li>1. Take La Cienega Boulevard north.</li> <li>2. Turn left onto Melrose Avenue.</li> <li>3. Turn right into the Pacific Design Center<br/>parking garage.</li> </ul> |
| <ul> <li>From Downtown Los Angeles</li> <li>1. Take the Harbor (110) Freeway south to the Santa Monica (10) Freeway west.</li> <li>2. Exit on Robertson Boulevard and go north.</li> <li>3. Turn right on Melrose Avenue.</li> <li>4. Turn left into the Pacific Design Center parking garage.</li> <li>From the San Fernando Valley</li> <li>1. Take the Hollywood (101) Freeway south.</li> <li>2. Exit west on Melrose Avenue.</li> <li>3. Turn right into the Pacific Design Center parking garage.</li> </ul> | <ul> <li>From Pasadena</li> <li>1. Take the Pasadena (110) Freeway south.</li> <li>2. Get on the Hollywood Freeway (101) west.</li> <li>3. Exit west on Melrose Avenue.</li> <li>4. Turn right into the Pacific Design<br/>Center parking garage.</li> <li>From San Bernardino</li> <li>1. Take the San Bernardino (10) Freeway west.</li> <li>2. Exit north on Robertson Boulevard.</li> <li>3. Turn right on Melrose Avenue.</li> <li>4. Turn left into the Pacific Design Center<br/>parking garage.</li> </ul> |                                                                                                                                                                                                                                                                                                                                                                                                                                                                                                                                                                                                                                                                                                                                                                                                                                                                                                                                                                                                          |
| <ul> <li>From Long Beach</li> <li>1. Take the Long Beach (710) Freeway north.</li> <li>2. Get on the Santa Ana (5) Freeway north.</li> <li>3. Take the Hollywood (101) Freeway north.</li> <li>4. Exit west on Melrose Avenue.</li> <li>5. Turn right into the Pacific Design Center parking garage.</li> </ul>                                                                                                                                                                                                    |                                                                                                                                                                                                                                                                                                                                                                                                                                                                                                                    |                                                                                                                                                                                                                                                                                                                                                                                                                                                                                                                                                                                                                                                                                                                                                                                                                                                                                                                                                                                                          |