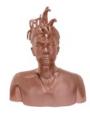

Rafek Anadol Cast and painted aluminum 49 x 22 x 17 in. Ed. 3 \$12,500

Selfie-man mini Cast and painted aluminum 12.5 x 6 x 7.5 in. Ed. 10 \$1,500

FOOL (Putin) Oil on canvas 47 x 33 in. \$7,500

**Paris Hilton** Cast and painted aluminum 58 x 16 x 22 in. Ed. 3 \$12,500

Yayoi Kusama Cast and painted aluminum 49 x 28 x 20 in. Ed. 3 \$12,500

**Mini Picasso** Cast and painted aluminum 8 x 10.5 x 6 in. Ed. 6 \$3,000

Happy 2 Colour screenprint on Somerset satin tub sized 410gsm paper 35.5 x 35.5 in. Ed. 50 signed and numbered \$600