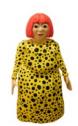

Yayoi Kusama Cast and painted aluminum 49 x 28 x 20 in. Ed. 3 \$12,500

**Mini Picasso** Cast and painted aluminum 8 x 10.5 x 6 in. Ed. 6 \$3,000

Happy 2 Colour screenprint on Somerset satin tub sized 410gsm paper 35.5 x 35.5 in. Ed. 50 signed and numbered \$600