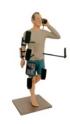

Rafek Anadol Cast and painted aluminum 49 x 22 x 17 in. Ed. 3 \$12,500

Selfie-man mini Cast and painted aluminum 12.5 x 6 x 7.5 in. Ed. 10 \$1,500

FOOL (Putin) Oil on canvas 47 x 33 in. \$7,500

**Paris Hilton** Cast and painted aluminum 58 x 16 x 22 in. Ed. 3 \$12,500